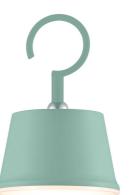

**■** intergrated LED. Ø 10 cm

**1** 14.5 cm

TLP7644-01GN

intergrated LED.

Ø 10 cm

14.5 cm

TLP644-01OG

■ intergrated LED. Ø 10 cm