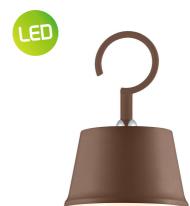

Tangla
Lighting & Living

collection mini LED pendant

TLP7644-01BK

black

■ intergrated LED. Ø 10 cm

TLP7644-01WT

14.5 cm

**■** intergrated LED. Ø 10 cm