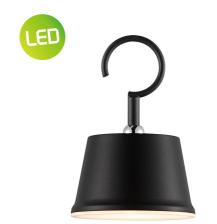

Tangla
Lighting & Living

collection mini LED pendant

TLP7644-01BK

black

■ intergrated LED. Ø 10 cm

TLP7644-01WT

14.5 cm

**■** intergrated LED. Ø 10 cm