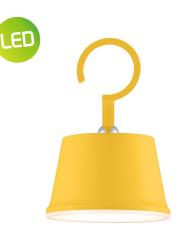

Tangla
Lighting & Living

collection mini LED pendant

TLP7644-01BK

black

■ intergrated LED. Ø 10 cm

TLP7644-01WT

14.5 cm

**■** intergrated LED. Ø 10 cm

14.5 cm

TLP7644-01GY

■ intergrated LED. Ø 10 cm

14.5 cm

TLP7644-01BW

intergrated LED. Ø 10 cm

14.5 cm

TLP7644-01BL

**■** intergrated LED. Ø 10 cm

**1** 14.5 cm

TLP7644-01GN

intergrated LED.

Ø 10 cm

14.5 cm

TLP644-01OG

■ intergrated LED. Ø 10 cm

14.5 cm

TLP7644-01YW

intergrated LED. Ø 10 cm

**1** 14.5 cm