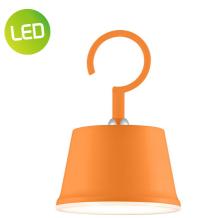

**■** intergrated LED. Ø 10 cm

**1** 14.5 cm

TLP7644-01GN

intergrated LED.

Ø 10 cm

14.5 cm

TLP644-01OG

■ intergrated LED. Ø 10 cm