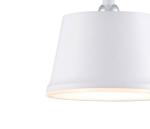

Tangla
Lighting & Living

collection mini LED pendant

TLP7644-01BK

black

■ intergrated LED. Ø 10 cm

TLP7644-01WT

14.5 cm

**■** intergrated LED. Ø 10 cm

14.5 cm

TLP7644-01GY

■ intergrated LED. Ø 10 cm

14.5 cm

TLP7644-01BW

intergrated LED. Ø 10 cm

14.5 cm

TLP7644-01BL