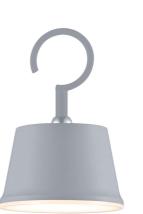

14.5 cm

TLP7644-01GY

■ intergrated LED. Ø 10 cm

14.5 cm

TLP7644-01BW

intergrated LED. Ø 10 cm

14.5 cm

TLP7644-01BL