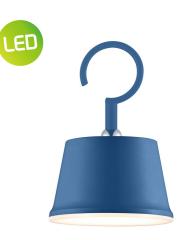

**■** intergrated LED. Ø 10 cm

**1** 14.5 cm

TLP7644-01GN

intergrated LED.

Ø 10 cm

14.5 cm

TLP644-01OG

■ intergrated LED. Ø 10 cm