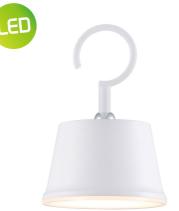

Tangla
Lighting & Living

collection mini LED pendant

TLP7644-01BK

black

■ intergrated LED. Ø 10 cm

TLP7644-01WT

14.5 cm

**■** intergrated LED. Ø 10 cm